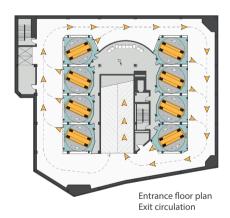

## PERFORMANCE

• 8 simultaneous parking operations. 8 independent systems • Entry-Exit room with turntable, 8 Entry-Exite rooms

- · Shortest parking time: 60 sec.
- Longest parking time: 300 sec.

COMFORT

- Assigned special parking space for office personnel.
- Parking without manoeuvring difficulties and without using inconvenient ramps and corridors for getting to/exiting from the parking floors and for parking.
- Safe and secure parking away from risks such as theft, accidents, etc.

**Project Report** 

FULLY AUTOMATED

Tourism Bank, Fully Automated Parking System

Technical Specifications

- ⋄ seperate car and people route
- compatible with fire terms
- ♦ drive in/out forwards
- o adapting to the unique building necessities and constraints
- minimum personnel requirements
- ventilation, lighting and energy savings
- $\diamond\,$  high security and safety level allowing for less insurance cost
- optimal parking and retrieval time
- safe and secure parking away from risks such as theft,
- accident, etc.
  suitable for disabled people, easy parking at the large entry room