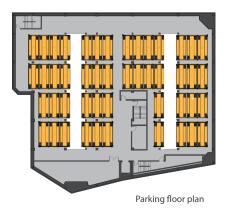

## Tourism Bank, Headquarter Building **Fully Automated Parking System**

Construction year : 2021

**Employer** : Tourism Bank Capacity : 503 cars

System : Parkule 143, 8 systems

CAPACITY

• Building footprint area: 1460 m<sup>2</sup>

• Building depth: -31.00 m

• Number of parking floors: 10 underground

- Entry-Exit & Lobby: -2 floor
- Total parking capacity: 503

**OPERATION** 

• Operation without personnel.

- Ventilation and lighting saving (No exhaust gas formation, no people inside the parking space)
- High insurance availability thanks to high safety level
- Remote access over the internet.