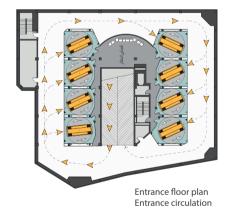

## PERFORMANCE

• 8 simultaneous parking operations. 8 independent systems • Entry-Exit room with turntable, 8 Entry-Exite rooms

- · Shortest parking time: 60 sec.
- Longest parking time: 300 sec.

COMFORT