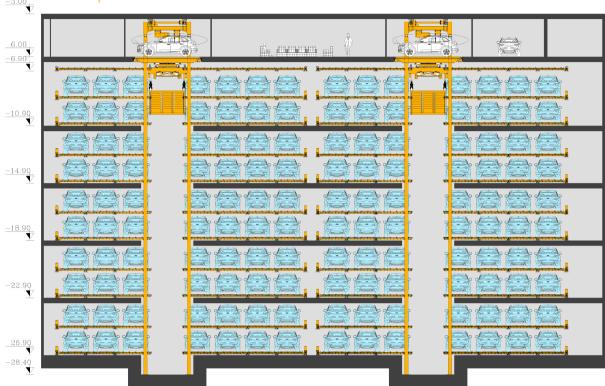

## Tourism Bank, Headquarter Building **Fully Automated Parking System**

Construction year : 2021

**Employer** : Tourism Bank Capacity : 503 cars

System : Parkule 143, 8 systems

CAPACITY

• Building footprint area: 1460 m<sup>2</sup>

• Building depth: -31.00 m

• Number of parking floors: 10 underground

- Entry-Exit & Lobby: -2 floor
- Total parking capacity: 503

**OPERATION** 

• Operation without personnel.

- Ventilation and lighting saving (No exhaust gas formation, no people inside the parking space)
- High insurance availability thanks to high safety level
- Remote access over the internet.

## PERFORMANCE

• 8 simultaneous parking operations. 8 independent systems • Entry-Exit room with turntable, 8 Entry-Exite rooms

- · Shortest parking time: 60 sec.
- Longest parking time: 300 sec.

COMFORT