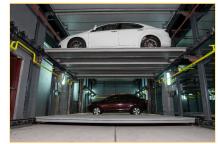

## Tourism Bank, Headquarter Building **Fully Automated Parking System**

Construction year : 2021

**Employer** : Tourism Bank Capacity : 503 cars

System : Parkule 143, 8 systems

CAPACITY

• Building footprint area: 1460 m<sup>2</sup>

• Building depth: -31.00 m

• Number of parking floors: 10 underground

- Entry-Exit & Lobby: -2 floor
- Total parking capacity: 503

**OPERATION** 

• Operation without personnel.

- Ventilation and lighting saving (No exhaust gas formation, no people inside the parking space)
- High insurance availability thanks to high safety level
- Remote access over the internet.

## PERFORMANCE

• 8 simultaneous parking operations. 8 independent systems • Entry-Exit room with turntable, 8 Entry-Exite rooms

- · Shortest parking time: 60 sec.
- Longest parking time: 300 sec.

COMFORT