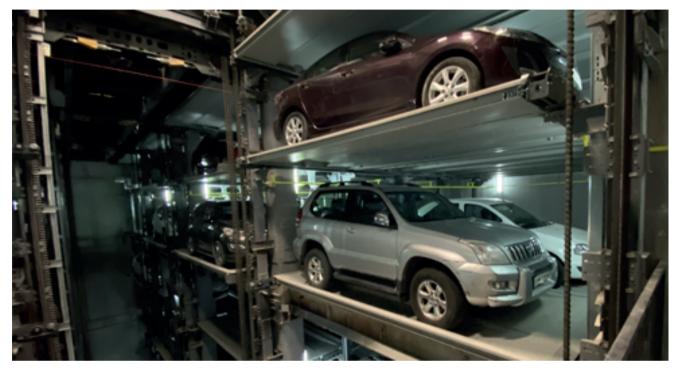

## Tourism Bank, Headquarter Building **Fully Automated Parking System**

Construction year : 2021

**Employer** : Tourism Bank Capacity : 503 cars

System : Parkule 143, 8 systems

CAPACITY

• Building footprint area: 1460 m<sup>2</sup>

• Building depth: -31.00 m

• Number of parking floors: 10 underground

- Entry-Exit & Lobby: -2 floor
- Total parking capacity: 503

**OPERATION** 

• Operation without personnel.

- Ventilation and lighting saving (No exhaust gas formation, no people inside the parking space)
- High insurance availability thanks to high safety level
- Remote access over the internet.

## PERFORMANCE

• 8 simultaneous parking operations. 8 independent systems • Entry-Exit room with turntable, 8 Entry-Exite rooms

- · Shortest parking time: 60 sec.
- Longest parking time: 300 sec.

COMFORT