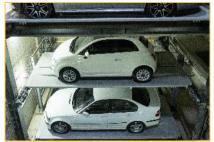

## Dibaji Residential **Fully Automated Parking System**

Construction year :2021 : Private **Employer** 

Capacity : 22 cars

: Parkule 152, 1 system System

CAPACITY

• Building footprint area: 265 m<sup>2</sup> • Building depth: -9.20 m

• Number of parking floors: 4 underground • Entry-Exit & Lobby: Ground floor

• Equipped with turn-table

· Longest parking time: 120 sec.