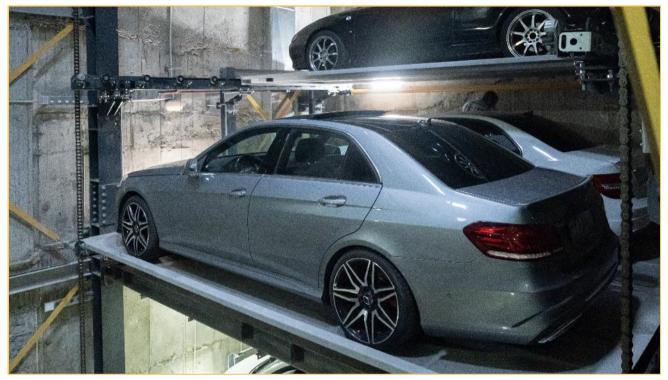

## Dibaji Residential **Fully Automated Parking System**

Construction year :2021 : Private **Employer** 

Capacity : 22 cars

: Parkule 152, 1 system System

CAPACITY

• Building footprint area: 265 m<sup>2</sup> • Building depth: -9.20 m

• Number of parking floors: 4 underground • Entry-Exit & Lobby: Ground floor

• Equipped with turn-table

· Longest parking time: 120 sec.

PERFORMANCE

- Assigned special parking space for office personnel. • Entry-Exit room with turntable • Shortest parking time: 30 sec.
  - Parking without manoeuvring difficulties and without using inconvenient ramps and corridors for getting to/exiting from the parking floors and for parking.
  - Safe and secure parking away from risks such as theft, accidents, etc.