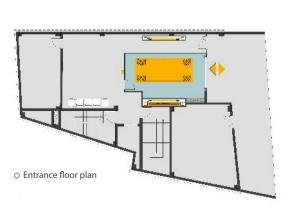

• Number of parking floors: 4 underground • Entry-Exit & Lobby: Ground floor

• Equipped with turn-table

· Longest parking time: 120 sec.

PERFORMANCE

- Assigned special parking space for office personnel. • Entry-Exit room with turntable • Shortest parking time: 30 sec.
  - Parking without manoeuvring difficulties and without using inconvenient ramps and corridors for getting to/exiting from the parking floors and for parking.
  - Safe and secure parking away from risks such as theft, accidents, etc.