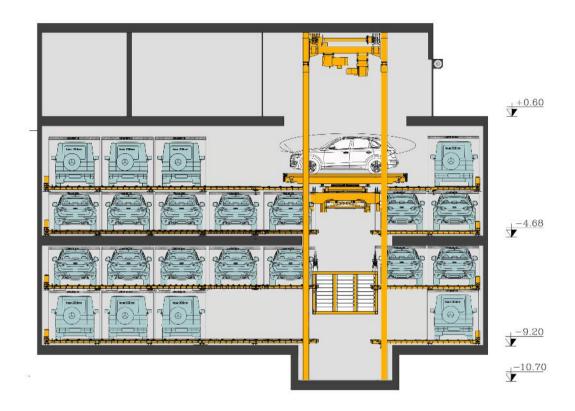

## Dibaji Residential **Fully Automated Parking System**

Construction year :2021 : Private **Employer** 

Capacity : 22 cars

: Parkule 152, 1 system System

CAPACITY

• Building footprint area: 265 m<sup>2</sup> • Building depth: -9.20 m

• Number of parking floors: 4 underground • Entry-Exit & Lobby: Ground floor

• Equipped with turn-table

· Longest parking time: 120 sec.

PERFORMANCE

- Assigned special parking space for office personnel. • Entry-Exit room with turntable • Shortest parking time: 30 sec.
  - Parking without manoeuvring difficulties and without using inconvenient ramps and corridors for getting to/exiting from the parking floors and for parking.
  - Safe and secure parking away from risks such as theft, accidents, etc.