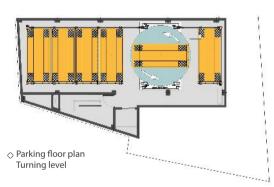

• Number of parking floors: 4 underground • Entry-Exit & Lobby: Ground floor

• Equipped with turn-table

· Longest parking time: 120 sec.

PERFORMANCE

- Assigned special parking space for office personnel. • Entry-Exit room with turntable • Shortest parking time: 30 sec.
  - Parking without manoeuvring difficulties and without using inconvenient ramps and corridors for getting to/exiting from the parking floors and for parking.
  - Safe and secure parking away from risks such as theft, accidents, etc.