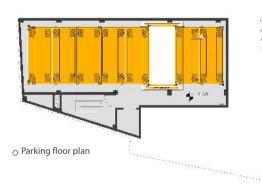

## Dibaji Residential **Fully Automated Parking System**

Construction year :2021 : Private **Employer** 

Capacity : 22 cars

: Parkule 152, 1 system System

CAPACITY

• Building footprint area: 265 m<sup>2</sup> • Building depth: -9.20 m

• Number of parking floors: 4 underground • Entry-Exit & Lobby: Ground floor

• Equipped with turn-table

· Longest parking time: 120 sec.